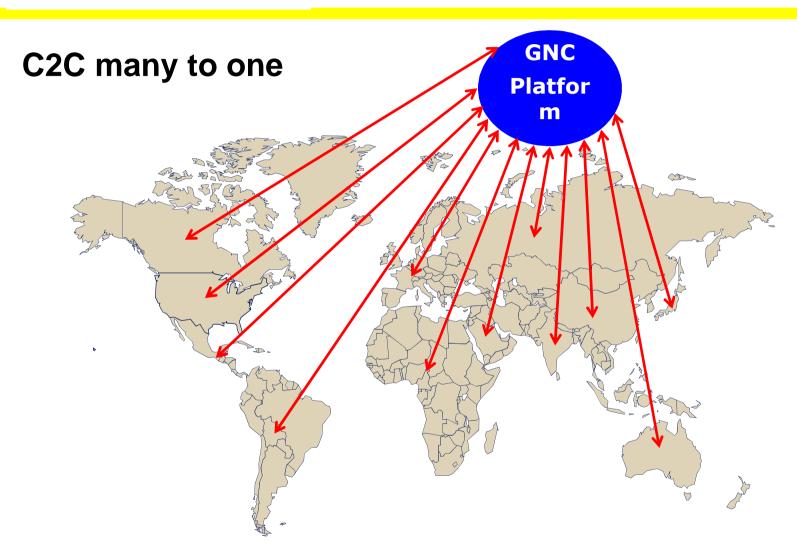

### Why GNC: C2C many to many

#### **Benefits For Customs:**

- "one-to-many" approach → need protocols and standards for interoperability, but once in place: global solution (no need for cumbersome bilateral data exchange) → easier integration with national existing customs systems
- "one single" or "few" access points → easier and cheaper to connect to and to maintain
- Worldwide system could be used for diffusion of risk alerts or provide consistent risk framework
- •All cargo data accessible upon request or rerouted in, case of **diversion**.

### **Benefits For Customs (continued):**

- Availability of data on a central platform → allows installation Performance Measurement (statistics on inspections) or data mining with respect to risk on an international level
- •GNC platform could be used for exchange or diffusion of information on **accredited traders**
- •GNC platform could also be used for several **other purposes** (e.g. an electronic export/import license system).

### **Benefits For Trade:**

- •A single access point to an unlimited number of customs systems
- •A **single window** to connect to other governmental organisations
- A supply chain visibility on Inspections & release notifications
- A single submission of data and multiple filing
- •A GNC system is necessary to make the theoretical and so wanted "green lanes" really work in practice