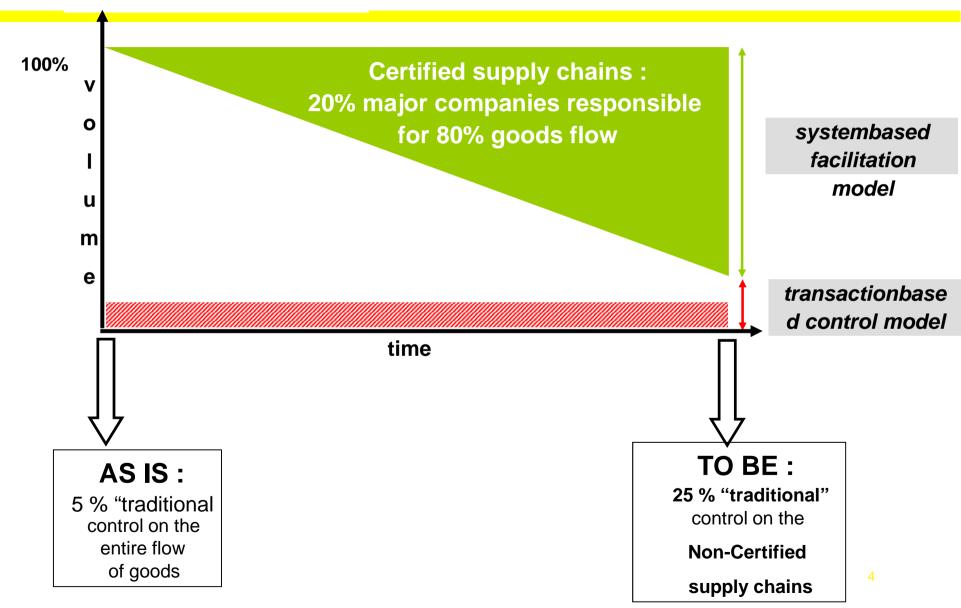

### 1. Customs today versus tomorrow

Today's organisational model

- •REACTIF CONTROLS
- BASED ON DISTRUST

Expand with

Transaction-based **CONTROL** model

- Tomorrow's organisational model
  - •PRO ACTIVE
  - BASED ON CONFIDENCE

Sytem-based **FACILITATION** model