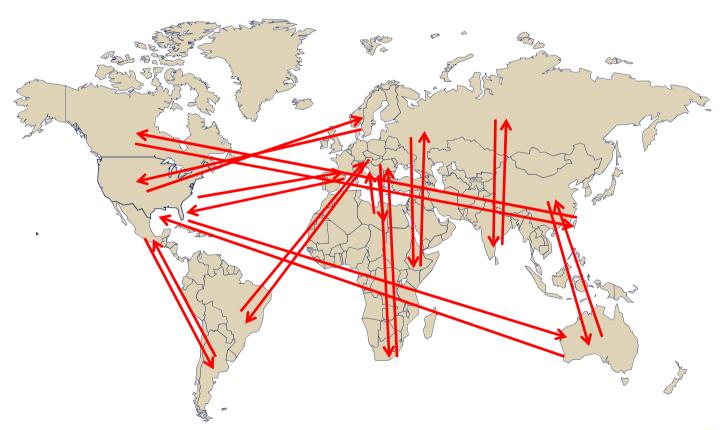

### Why GNC: C2C many to many

#### **Benefits For Customs:**

- "one-to-many" approach → need protocols and standards for interoperability, but once in place: global solution (no need for cumbersome bilateral data exchange) → easier integration with national existing customs systems
- "one single" or "few" access points → easier and cheaper to connect to and to maintain
- Worldwide system could be used for diffusion of risk alerts or provide consistent risk framework
- •All cargo data accessible upon request or rerouted in, case of **diversion**.

### **Benefits For Customs (continued):**

- Availability of data on a central platform → allows installation Performance Measurement (statistics on inspections) or data mining with respect to risk on an international level
- •GNC platform could be used for exchange or diffusion of information on **accredited traders**
- •GNC platform could also be used for several **other purposes** (e.g. an electronic export/import license system).

### **Benefits For Trade:**

- •A single access point to an unlimited number of customs systems
- •A **single window** to connect to other governmental organisations
- A supply chain visibility on Inspections & release notifications
- A single submission of data and multiple filing
- •A GNC system is necessary to make the theoretical and so wanted "green lanes" really work in practice